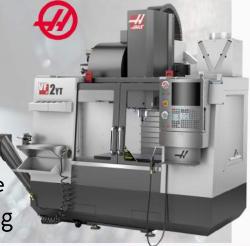

## Machining

Haas - DS30Y Duel Spindle Turning Y-Axis / C Axis / Live Tooling Auto Door, up to 32 1/2"

Automated Bar Feeder 3/8" - 3" Diameter up to 4ft. Stick

-(2) HAAS VF-2YT X-Travel: 30"

Y-Travel: 20"

Z-Travel: 20"

15,000 RPM Spindle High-Speed Machining