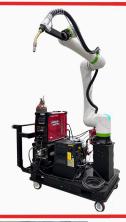

### **Fabrication**

MIG, TIG, (2) Robotic Welding Cells, and Stud Welding Stacker 3D Printer - 20" X 14" X 26" Iron Worker - 126 US Ton, Dual operator Flex Arm GH - 18 Tapping Arm - Tapping up to 5/8" Diameter 37" Wide Belt Metal Sander - up to 36.5" Wide X 5.9" Tall