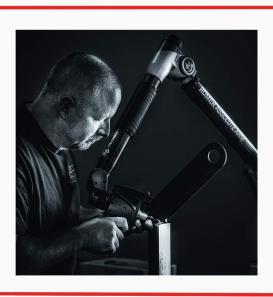

### **Fabrication**

MIG, TIG, (2) Robotic Welding Cells, and Stud Welding Stacker 3D Printer - 20" X 14" X 26" Iron Worker - 126 US Ton, Dual operator Flex Arm GH - 18 Tapping Arm - Tapping up to 5/8" Diameter 37" Wide Belt Metal Sander - up to 36.5" Wide X 5.9" Tall