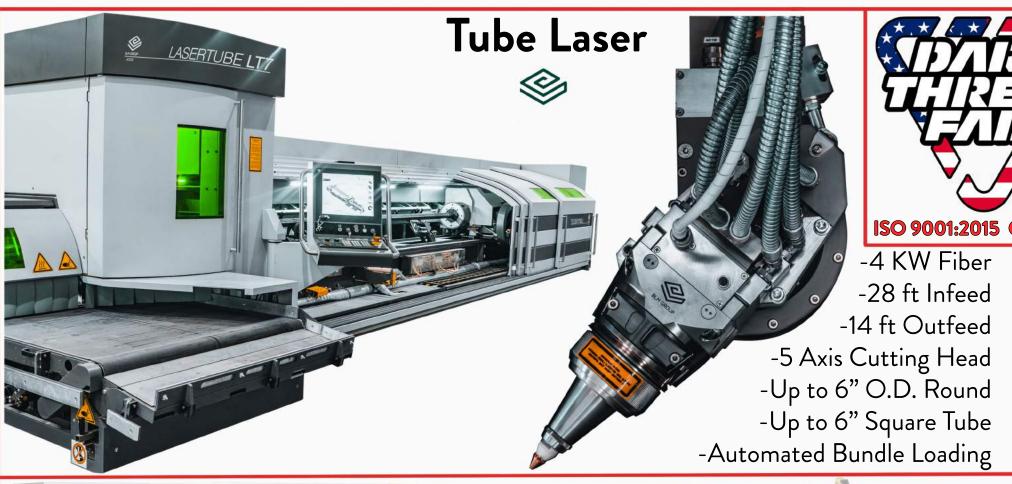

## DARK THREAT FABRICATION



#### Mitsubishi Laser

Maximum Sheet 5' X 10'

20 Shelf Tower Continuous Loading Automation

- -Stainless Steel up to 1" -Copper up to 3/8"
- -Aluminum up to 1"
- -Mild Steel up to 1"

- -Brass up to 3/16"
- -Galvanized up to 10G

### Flat Lasers

Amada Laser Maximum Sheet 5' X 10'

Continuous Loading Automation

- -Stainless Steel up to 3/4"
- -Aluminum up to 5/8"
- -Mild Steel up to 7/8"
- -Copper up to 5/16"
  - -Bronze up to 3/8"
  - -Brass up to 3/8"

## Machining

Haas - DS30Y Duel Spindle Turning Y-Axis / C Axis / Live Tooling Auto Door, up to 32 1/2"

Automated Bar Feeder 3/8" - 3" Diameter up to 4ft. Stick

-(2) HAAS VF-2YT X-Travel: 30"

Y-Travel: 20"

Z-Travel: 20"

15,000 RPM Spindle High-Speed Machining



### **CNC Press Brakes**

- -60 US TONS 4.25' Bed
- -6-Axis Backgauge