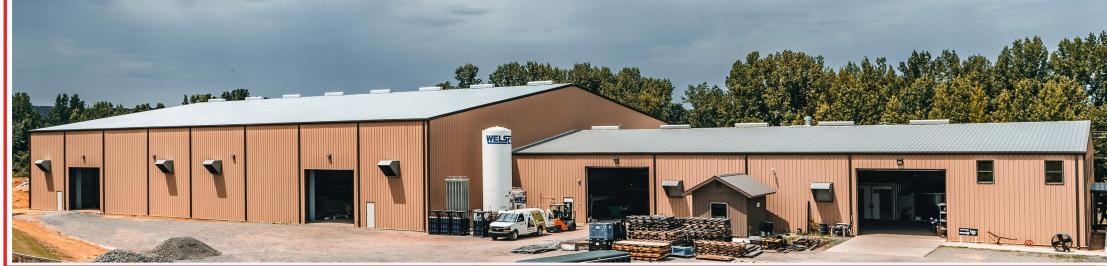

# Facility 46,500 Square Feet

46,500 Square Feet
10 Ton Overhead Crane
5000LB & 6500LB Toyota Forklifts
Bulk Liquid Nitrogen and Oxygen