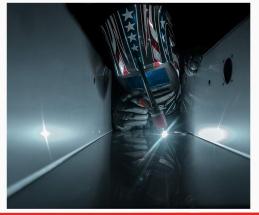

### **Fabrication**

MIG, TIG, (2) Robotic Welding Cells, and Stud Welding Stacker 3D Printer - 20" X 14" X 26" Iron Worker - 126 US Ton, Dual operator Flex Arm GH - 18 Tapping Arm - Tapping up to 5/8" Diameter 37" Wide Belt Metal Sander - up to 36.5" Wide X 5.9" Tall