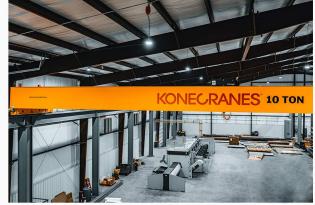

# Facility 46,500 Square Feet

46,500 Square Feet
10 Ton Overhead Crane
5000LB & 6500LB Toyota Forklifts
Bulk Liquid Nitrogen and Oxygen